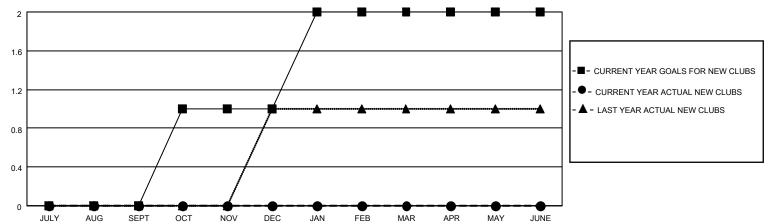

## GOALS AND ACTUAL NEW CLUBS CUMULATIVE

## LOCATION ALABAMA District 34 A

| Clubs RESULTS FOR 2021-2022 |   |   |   | Members RESULTS FOR 2021-2022 |    |    |    |
|-----------------------------|---|---|---|-------------------------------|----|----|----|
|                             |   |   |   |                               |    |    |    |
| JULY/AUG/SEPT               | 0 | 0 | 0 | JULY/AUG/SEPT                 | 50 | 24 | 41 |
| OCT/NOV/DEC                 | 1 | 0 | 0 | OCT/NOV/DEC                   | 0  | 26 | 29 |
| JAN/FEB/MAR                 | 1 | 0 | 0 | JAN/FEB/MAR                   | 75 | 3  | 20 |
| APR/MAY/JUNE                | 0 | 0 | 0 | APR/MAY/JUNE                  | 0  | 0  | 0  |