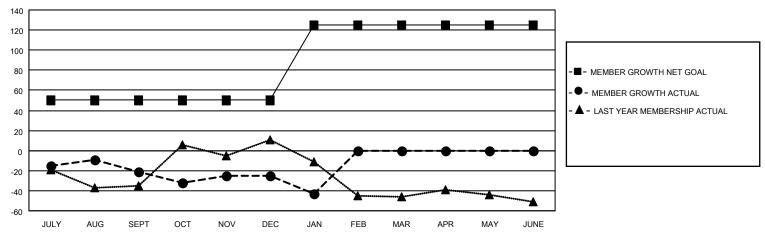

## GOALS AND ACTUAL MEMBERS CUMULATIVE

| DROPPED CLUBS: 0 |    | 17 CLUBS OF 41 ADDED 1 OR<br>MORE NEW MEMBERS | GENDER DISTRIBUTION                |              |  |
|------------------|----|-----------------------------------------------|------------------------------------|--------------|--|
|                  |    | WORE NEW MEMBERS                              | MALE                               | 669 (66.37%) |  |
|                  |    |                                               | FEMALE 339 (33.63%)                |              |  |
| DROPPED MEMBERS  |    |                                               | NON BINARY                         | 0 (0.00%)    |  |
|                  |    |                                               | PREFER NOT TO ANSWER               | 0 (0.00%)    |  |
| DECEASED         | 14 |                                               |                                    |              |  |
| CLUB CANCELLED   | 0  | CLICK HERE FOR CUMULATIVE                     | TOTAL FAMILY UNIT MEMBERS          | 188          |  |
| OTHER            | 76 | MEMBERSHIP DATA                               |                                    |              |  |
| TOTAL            | 90 |                                               | FAMILY MEMBERS PAYING HALF DUES 96 |              |  |
|                  |    |                                               |                                    |              |  |

## LOCATION ALABAMA District 34 A

| Clubs RESULTS FOR 2021-2022 |   |   |   | Members RESULTS FOR 2021-2022 |    |    |    |
|-----------------------------|---|---|---|-------------------------------|----|----|----|
|                             |   |   |   |                               |    |    |    |
| JULY/AUG/SEPT               | 0 | 0 | 0 | JULY/AUG/SEPT                 | 50 | 24 | 41 |
| OCT/NOV/DEC                 | 1 | 0 | 0 | OCT/NOV/DEC                   | 0  | 26 | 29 |
| JAN/FEB/MAR                 | 1 | 0 | 0 | JAN/FEB/MAR                   | 75 | 3  | 20 |
| APR/MAY/JUNE                | 0 | 0 | 0 | APR/MAY/JUNE                  | 0  | 0  | 0  |